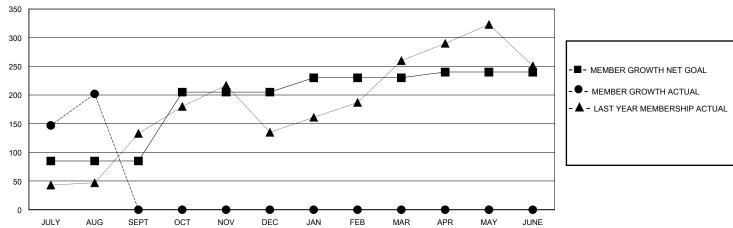

## GOALS AND ACTUAL MEMBERS CUMULATIVE

| DROPPED CLUBS: 0 |    | 51 CLUBS OF 142 ADDED 1 OR MORE<br>NEW MEMBERS | GENDER DISTRIBUTION  MALE 2,449 (69.46%)  FEMALE 1,076 (30.52%) |                 |       |
|------------------|----|------------------------------------------------|-----------------------------------------------------------------|-----------------|-------|
| DROPPED MEMBERS  |    |                                                | ILWALL                                                          | 1,070 (00.0270) |       |
| DECEASED         | 0  | CLICK HERE FOR CUMULATIVE                      | TOTAL FAMILY UNIT MEMBERS 3                                     |                 | 3,214 |
| CLUB CANCELLED   | 0  | MEMBERSHIP DATA                                |                                                                 |                 | 2.445 |
| OTHER            | 16 | FAMILY MEMBERS PAYING HAL                      |                                                                 | PAYING HALF     | 2,445 |
| TOTAL            | 16 |                                                | 5525                                                            |                 |       |

## District 325 M

Results as of: 8/31/2024

| GMT <sup>.</sup> | LOCATION NEPAL | GMT CA |
|------------------|----------------|--------|
|                  |                |        |

| Clubs                 |               |           |               | Members               |                       |                         |                                                    |  |
|-----------------------|---------------|-----------|---------------|-----------------------|-----------------------|-------------------------|----------------------------------------------------|--|
| RESULTS FOR 2024-2025 |               |           |               | RESULTS FOR 2024-2025 |                       |                         |                                                    |  |
| QUARTER               | NEW CLUB GOAL | NEW CLUBS | DROPPED CLUBS | QUARTER MEMB          | ER GROWTH NET<br>GOAL | MEMBER GROWTH<br>ACTUAL | DROPPED<br>MEMBERS ACTUAL<br>(including transfers) |  |
| JULY/AUG/SEPT         | 10            | 5         | 0             | JULY/AUG/SEPT         | 85                    | 224                     | 16                                                 |  |
| OCT/NOV/DEC           | 0             | 0         | 0             | OCT/NOV/DEC           | 120                   | 0                       | 0                                                  |  |
| JAN/FEB/MAR           | 5             | 0         | 0             | JAN/FEB/MAR           | 25                    | 0                       | 0                                                  |  |
| APR/MAY/JUNE          | 3             | 0         | 0             | APR/MAY/JUNE          | 10                    | 0                       | 0                                                  |  |