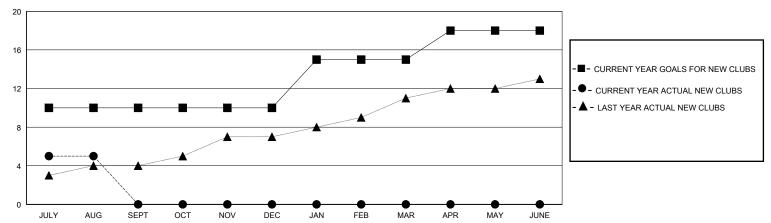

## GOALS AND ACTUAL NEW CLUBS CUMULATIVE

## District 325 M

Results as of: 8/31/2024

| GMT <sup>.</sup> | LOCATION NEPAL | GMT CA |
|------------------|----------------|--------|
|                  |                |        |

| Clubs                 |               |           |               | Members               |                       |                         |                                                    |  |
|-----------------------|---------------|-----------|---------------|-----------------------|-----------------------|-------------------------|----------------------------------------------------|--|
| RESULTS FOR 2024-2025 |               |           |               | RESULTS FOR 2024-2025 |                       |                         |                                                    |  |
| QUARTER               | NEW CLUB GOAL | NEW CLUBS | DROPPED CLUBS | QUARTER MEMB          | ER GROWTH NET<br>GOAL | MEMBER GROWTH<br>ACTUAL | DROPPED<br>MEMBERS ACTUAL<br>(including transfers) |  |
| JULY/AUG/SEPT         | 10            | 5         | 0             | JULY/AUG/SEPT         | 85                    | 224                     | 16                                                 |  |
| OCT/NOV/DEC           | 0             | 0         | 0             | OCT/NOV/DEC           | 120                   | 0                       | 0                                                  |  |
| JAN/FEB/MAR           | 5             | 0         | 0             | JAN/FEB/MAR           | 25                    | 0                       | 0                                                  |  |
| APR/MAY/JUNE          | 3             | 0         | 0             | APR/MAY/JUNE          | 10                    | 0                       | 0                                                  |  |